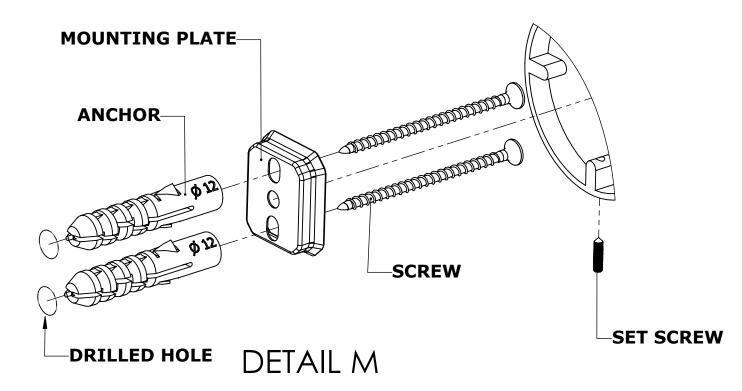

#### **Step 1:** Drill holes in Wall for screw anchors and attach Mounting Plate to Wall

Determine your desired location for installation and make a mark for the location of the mounting plate. Remove mounting plate from backplate by loosening set screw in backplate as pictured below. Place center hole of mounting plate over mark made above. Make 2 marks where mounting screws will be placed as shown below. Drill hole at each of the marks. (You may substitute other style mounting anchors or screws if desired). Place anchors into the holes made. Place mounting plate over holes and secure to mounting surface using screws as shown below.