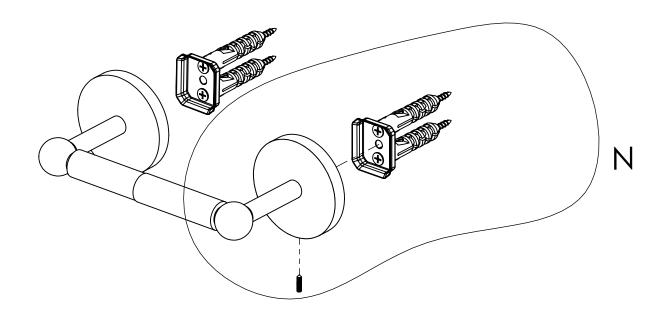

# **INSTALLATION INSTRUCTIONS**

Step 2: Attach Bracket to Mounting Plate.

Place bracket on mounting plate and secure by tightening set screw as shown below.