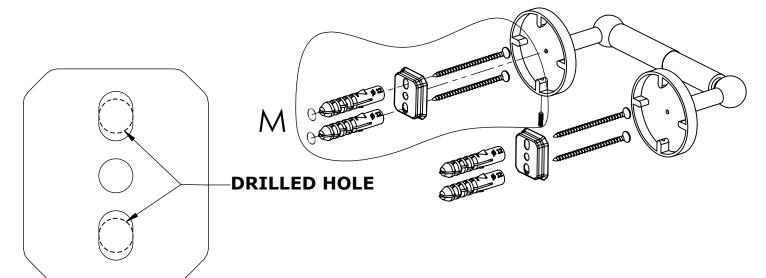

#### **Step 1:** Drill holes in Wall for screw anchors and attach Mounting Plate to Wall

Determine your desired location for installation and make a mark for the location of the mounting plate. Remove mounting plate from backplate by loosening set screw in backplate as pictured below. Place center hole of mounting plate over mark made above. Make 2 marks where mounting screws will be placed as shown below. Drill hole at each of the marks. (You may substitute other style mounting anchors or screws if desired). Place anchors into the holes made. Place mounting plate over holes and secure to mounting surface using screws as shown below.