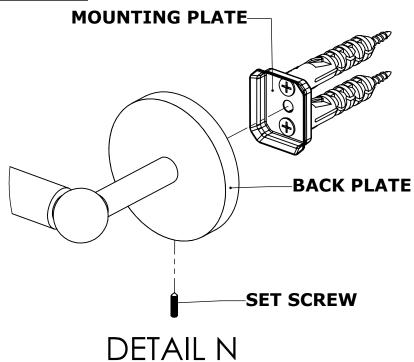

# **INSTALLATION INSTRUCTIONS**

Step 2: Attach Bracket to Mounting Plate.

Place bracket on mounting plate and secure by tightening set screw as shown below.